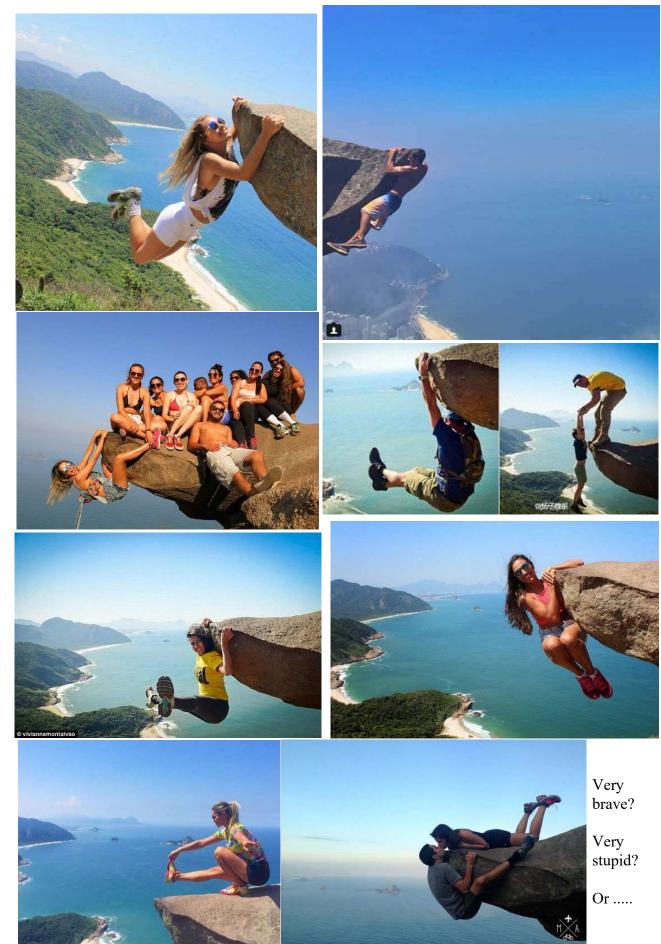

When someone sent me the photos below, I had to look it up. **It's real**. In Brazil, people take spectacular pictures tempting fate by hanging from this famous rock. No photo-shops. These are real pictures:

The truth is, the rock is only a few feet above the ground.
All that is required is the proper perspective!
Remember this lesson when you read/view material on the internet.
Sometimes, the truth is a lot different than what it appears.